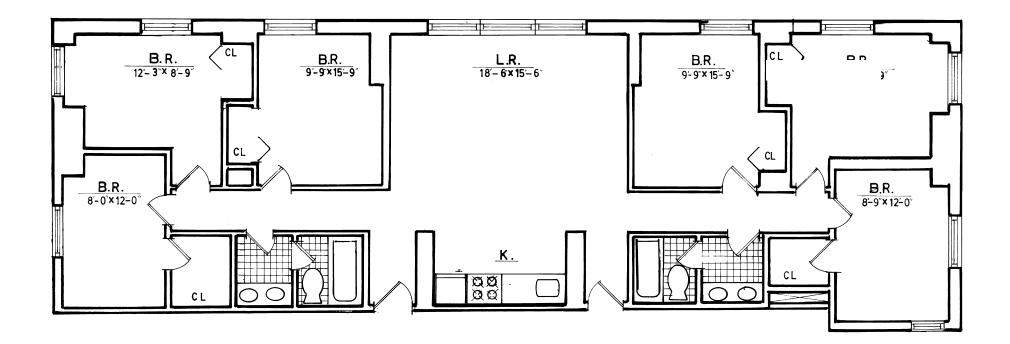

Line G 6 Bedroom 2 Bathroom

All dimensions are approximate and individual floor plans may vary.