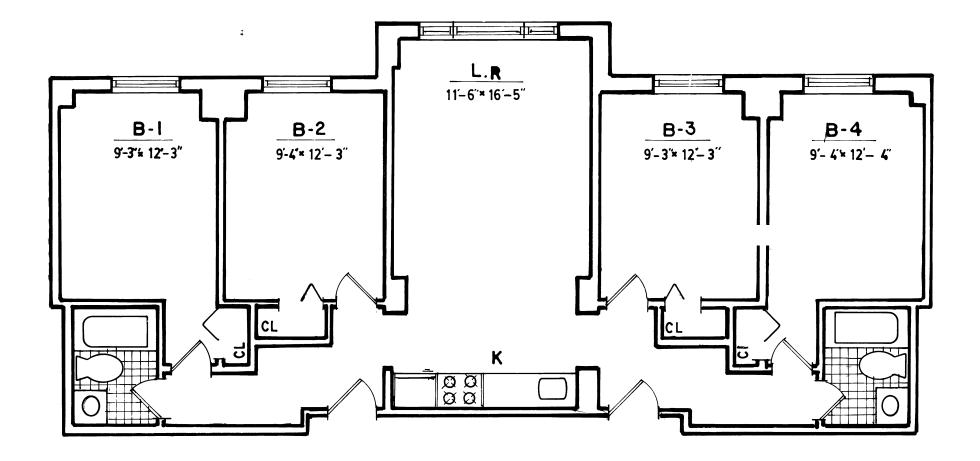

Address: 50 East 98<sup>th</sup> Street, New York, NY 10029 (Aron Hall Dormitory)

B Line 4 Bedroom

All dimensions are approximate and individual floor plans may vary.

Address: 50 East 98<sup>th</sup> Street, New York, NY 10029 (Aron Hall Dormitory)