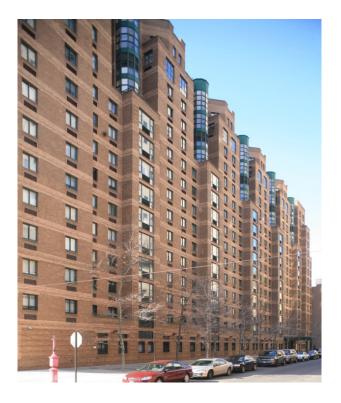

## Address: 50 East 98th Street, New York, NY 10029 (Aron Hall Dormitory)

| Location:          | Located on the southern side of the East 98 <sup>th</sup><br>between Park Avenue and Madison Avenue     |
|--------------------|---------------------------------------------------------------------------------------------------------|
| Year Built:        | 1984                                                                                                    |
| Number of Stories: | 15                                                                                                      |
| Number of Units:   | 130                                                                                                     |
| Unit Types:        | 82 Four Bedrooms<br>1 Five Bedroom<br>18 Six Bedrooms<br>9 Four-Bedroom Duplex<br>20 Six-Bedroom Duplex |
| Type of Building:  | Doorman/Elevator                                                                                        |